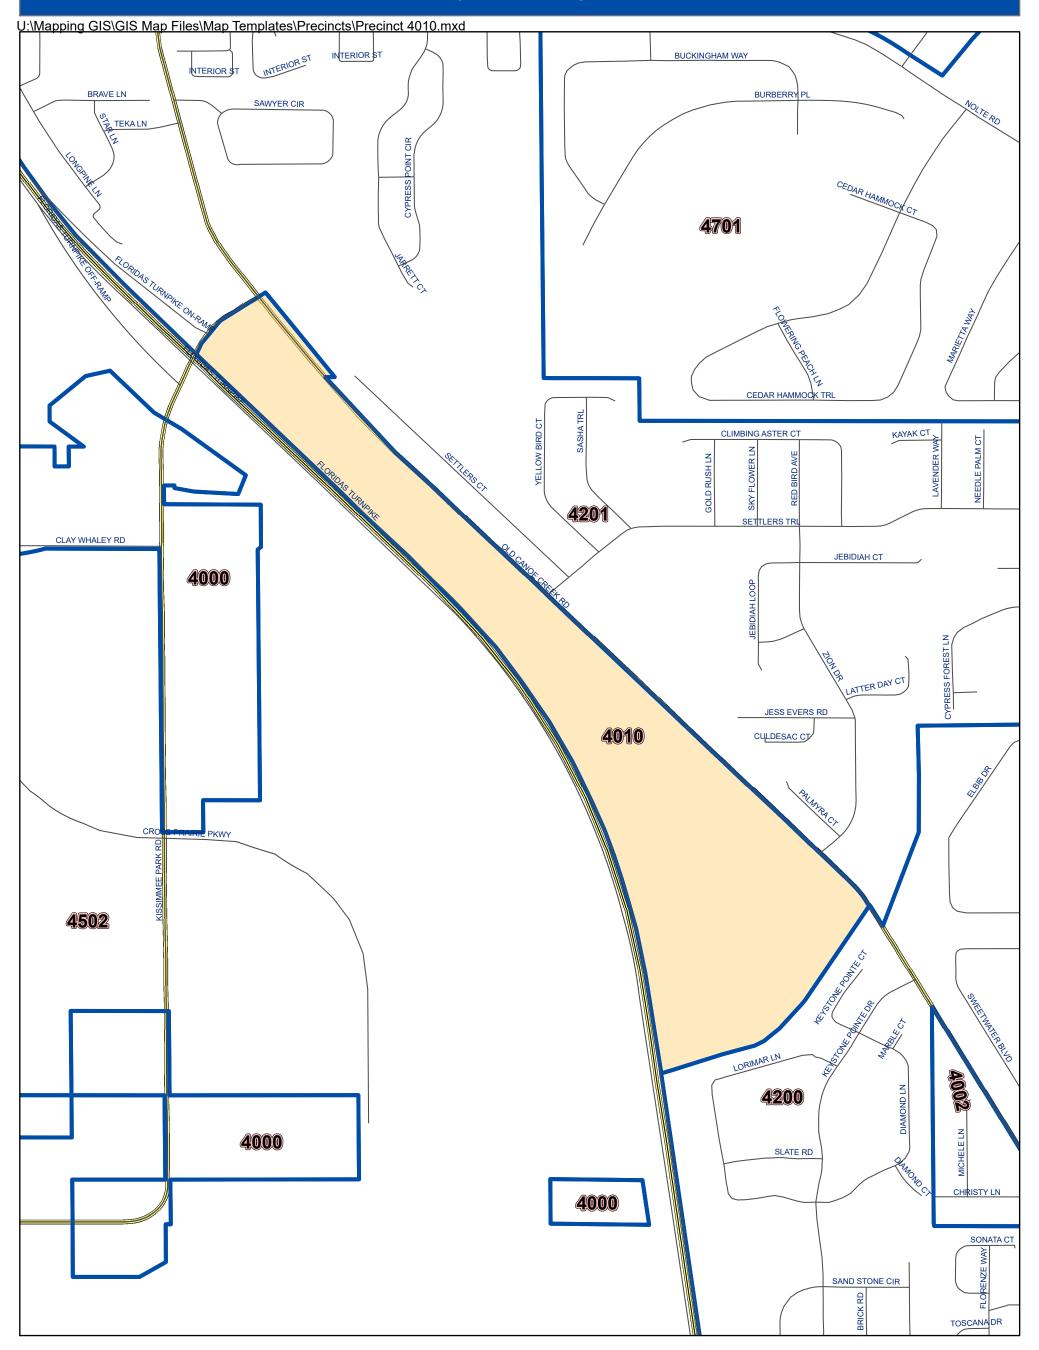

## **Osceola County Voting Precinct 4010**

Vote Osceola

May 2022

MAP PRODUCED BY THE OSCEOLA COUNTY SUPERVISOR OF ELECTIONS OFFICE.

## POLLING LOCATION NOT SHOWN WITHIN THE BOUNDARY OF THIS PRECINCT N

DISCLAIMER: Precinct boundaries may not have been modified to include the latest annexations within the cities of Kissimmee and St. Cloud. Any questions as to the precinct boundaries in these areas should be directed to the Osceola County Supervisor of Elections Office.